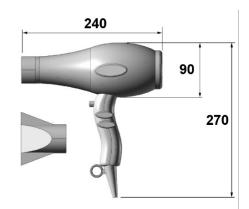

## Packing Details

Width - 25 cm Height - 28 cm Depth - 10 cm Weight - 1.03 kg

The manufacturer reserve the right to change specifications without prior notice