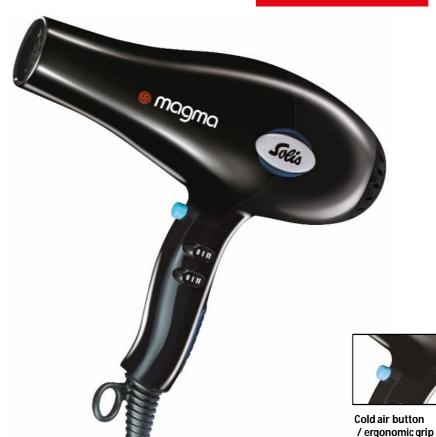

# **SOLIS Magma**

2000 watts

black

Ca. 820g

#### Extra strong materials

2000 watts Two speed settings and three heat settings Cool shot button Overheating protection Air pressure (mBar): 20.9 Air output (l/s): 25.8 Double insulation (protection class II) 220-240 volts; 50/60 Hz Ergonomic grip with anti-slip bar With power cord ready for connection to power outlet Spiral cable 80 - 120 cm length Can also be stored in a drawer